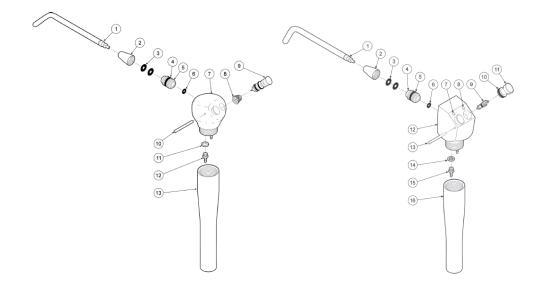

## ROUND HEADED SYRINGE

- 1. Depressurize Dental Machine
- 2. Remove pin from side of syringe housing
- 3. Remove buttons and springs.
- 4. Clean button hole with alcohol and tip to remove deposit.
- 5. Insert new springs smaller side up.
- 6. Install new buttons by pushing into assembly all the way.
- 7. Replace pin into side of housing.

## SQUARE HEADED SYRINGE

- 1. Depressurize Dental Machine
- 2. Remove pin from the side of syringe housing. Use a paper Clip or small Allen wrench.
- 3. Remove both buttons by pulling straight out.
- 4. Remove both valve cores by unscrewing with supplied tool.
- S. Clean both button holes with alcohol and Q-tip to remove deposit.
- 6. Install new valve cores with valve core tool. tighten snugly.
- 1. Install new buttons. Replace pin on side of housing.