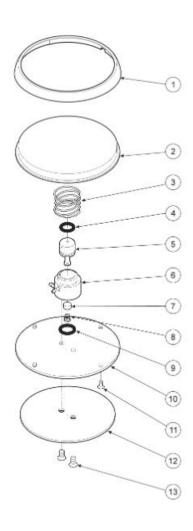

## Removal

- 1. First depressurize the dental machine.
- 2. Remove the four small Phillip screws on the bottom of the outer ring of the foot pedal.
- 3. Remove the metal ring, plastic cover and spring from the top of the foot pedal.
- 4. Remove the two screws on the bottom center of the foot pedal that hold the body to the base plate.
- S. Remove the O-ring from the bottom of the body along with a small spring and poppet.
- 6. Now with the body removed take a small instrument and remove the stem by pushing the stem out from the bottom through the top.

## Installation

- 1. Clean baseplate and body.
- 2. Place supplied O-ring in groove on bottom of the body.
- 3. Insert poppet into body followed by the small spring with the smaller end facing the poppet.
- 4. Screw down body evenly to base plate.
- 5. Insert stem into body.
- 6. Place large spring on top of body.
- 7. Align cover and ring.
- 8. Start all four screw's that hold the ring to the base plate, once all four are started tighten them evenly until all four are tight.
- 9. Pressurize unit and test.