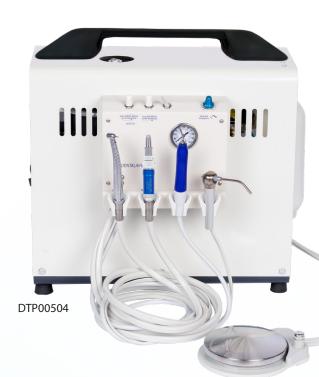

# **Countertop III Dental Station**

The Dentalaire Countertop Unit is compact, powerful, and will easily integrate into your veterinary dentistry practice.

This countertop unit includes:

- High-speed Push Button Drill or LED High-speed Handpiece
- Low-speed Polisher Handpiece
- LM Piezo Scaler with one #39 Tip Universal and #32 Flat Tip
- Water and Air Syringe
- 750 ml Water Bottle
- Oil Compressor
- Vet Package
- Handle on Compressor

### Warranty

1 year

Item Number Description

DTP00504 Countertop Unit with High-speed Push Button Handpiece, Slow-speed, Piezo

Countertop Unit with High-speed LED

Handpiece, Slow-speed, Piezo

DTP00504-LED