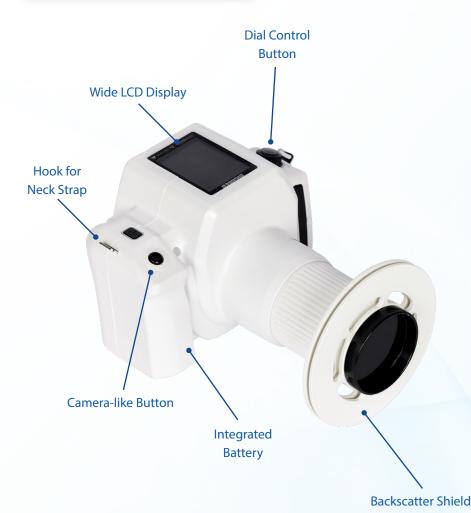

#### **High-quality Imaging**

With a 0.4 mm focal spot, this device produces the highest image quality.

- · Lowest patient dose
- · Camera type design
- Condensed Al-filtration emisson

#### **Backscatter Shield**

The permanently attached backscatter shield offers safety protection.

- · Blocked leakage radiation
- Sealed x-ray generating part

#### **Neck Strap**

The included neck strap helps operator when holding the x-ray.

- Prevents falls and accidental damages
- · Reduces arm strain