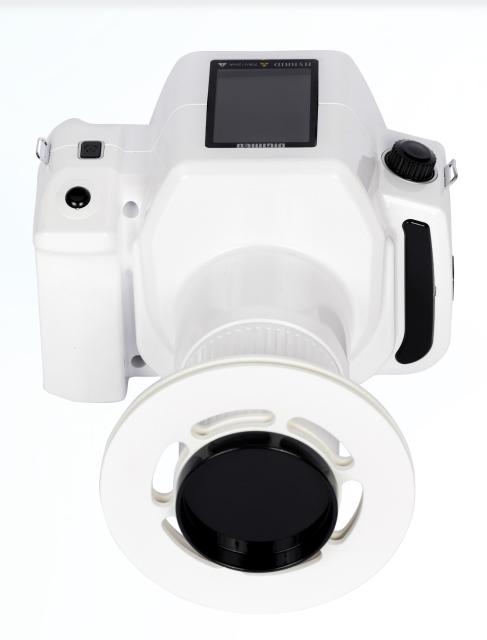

# Take excellent images at anytime or anyplace.

The **Dentalaire Portable X-ray System** is an advanced high-frequency dental x-ray apparatus with fixed 70kVDC and 2mA tube current.

With its lightweight and ergonomic design, this device is designed to produce diagnostic high-quality x-rays.

- Zero radiation leakage
- High-frequency transformer
- Integrated battery
- 0.4 mm focal spot
- Optimized for both analog film and digital sensor

DTP61307 Handheld X-ray Generator

DTP60815 Complete Handheld Portable Imaging System