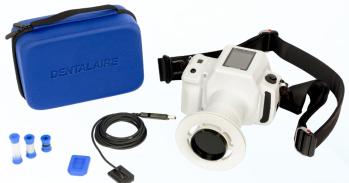

### The complete imaging system.

Meet your imaging needs with the **Dentalaire Complete Portable Imaging System**. This includes:

- Handheld X-ray Generator
- Dentalaire DTX Laptop
- · Size 2 Sensor
- Software and Support
- · Mouth Prop Kit