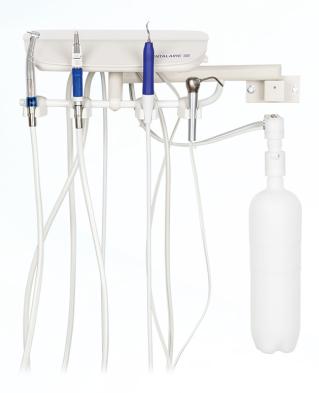

## **Diplomate Basic**

The **Dentalaire Diplomate Basic** is a wall mount dental station that provides flexibility and efficiency for veterinary practices in need of space-saving solutions.

This newly designed dental station comes with three handpieces, including the *NEW* LED Swivel High-speed Handpiece. For easier access to internal components, this delivery systems includes the innovative flip top design.

- · LED swivel high-speed handpiece
- · Low-speed handpiece
- LED piezo ultrasonic scaler
- · Air/water syringe
- · Oil compressor
- · Variable speed foot control
- One (1) 2 liter water bottle
- 1-year warranty

### **High-quality Handpieces**

- LED Swivel High-speed
- · Low-speed
- LED Ultrasonic Scaler