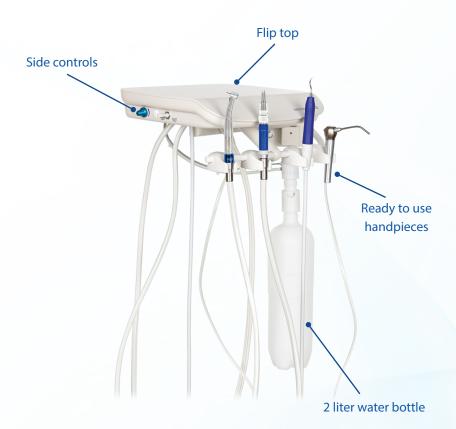

## **Diplomate Basic**

The **Dentalaire Diplomate Basic** is a wall mount dental station that provides flexibility and efficiency for veterinary practices in need of space-saving solutions.

This newly designed dental station comes with three handpieces, including the *NEW* LED Swivel High-speed Handpiece. For easier access to internal components, this delivery systems includes the innovative flip top design.

- · LED swivel high-speed handpiece
- · Low-speed handpiece
- LED piezo ultrasonic scaler
- · Air/water syringe
- · Oil compressor
- · Variable speed foot control
- One (1) 2 liter water bottle
- 1-year warranty

### **High-quality Handpieces**

- LED Swivel High-speed
- · Low-speed
- LED Ultrasonic Scaler