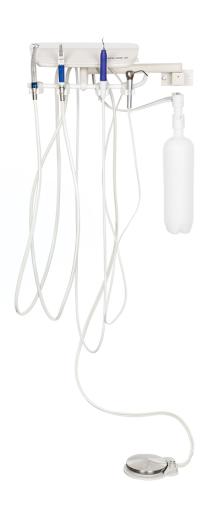

# Dentalaire Diplomate Basic

**Wall Mount Dental Station** 

## **Diplomate Basic**

The **Dentalaire Diplomate Basic** is a wall mount dental station that provides flexibility and efficiency for veterinary practices in need of space-saving solutions.

This newly designed dental station comes with three handpieces, including the *NEW* LED Swivel High-speed Handpiece. For easier access to internal components, this delivery systems includes the innovative flip top design.

- · LED swivel high-speed handpiece
- · Low-speed handpiece
- LED piezo ultrasonic scaler
- · Air/water syringe
- · Oil compressor
- · Variable speed foot control
- One (1) 2 liter water bottle
- 1-year warranty