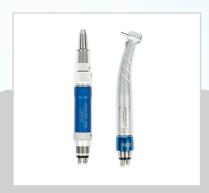

### High-speed LED Swivel Handpiece

The High-speed Swivel LED Handpiece provides direct light on the face of the handpiece.

- Eliminates fiber optic tubing
- Smooth and quiet operation

### **High-quality Handpieces**

- LED Swivel High-speed
- · Low-speed
- LED Ultrasonic Scaler