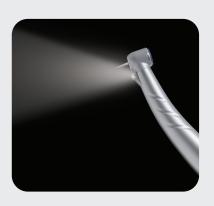

### High-speed LED Swivel Handpiece

The High-speed Swivel LED Handpiece provides direct light on the face of the handpiece.

- Eliminates fiber optic tubing
- Smooth and quiet operation