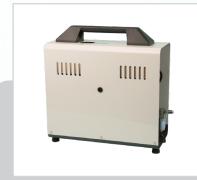

#### **Oil Compressor**

• Horse Power: 1/2

· Noise Level: 40 decibels

• Tank Size: 2.25 gallons