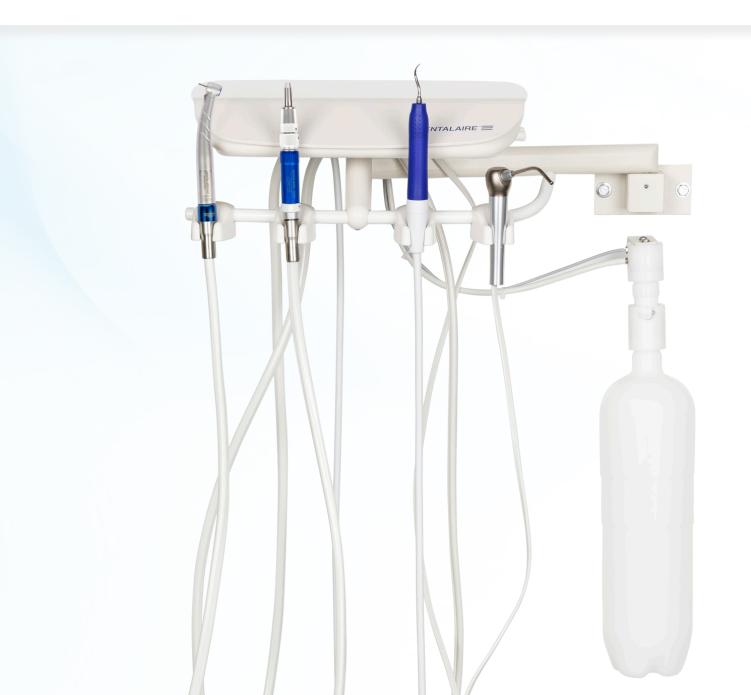

## **Diplomate Basic**

The **Dentalaire Diplomate Basic** is a wall mount dental station that provides flexibility and efficiency for veterinary practices in need of space-saving solutions.

This newly designed dental station comes with three handpieces, including the *NEW* LED Swivel High-speed Handpiece. For easier access to internal components, this delivery systems includes the innovative flip top design.

- · LED swivel high-speed handpiece
- · Low-speed handpiece
- LED piezo ultrasonic scaler
- · Air/water syringe
- · Oil compressor
- · Variable speed foot control
- One (1) 2 liter water bottle
- 1-year warranty

### **High-quality Handpieces**

- LED Swivel High-speed
- · Low-speed
- LED Ultrasonic Scaler