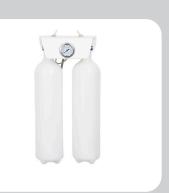

#### **Dual 2-Liter Water Bottles**

The water bottles can be placed in a highly convenient option that works best for your clinic.

• Wall or post mount option