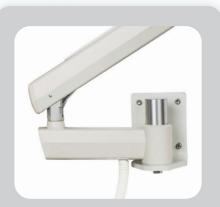

#### **Asepsis Flex Arm System**

The asepsis flex arm system with pneumatic brake provides more flexibility and efficiency.

- · Reach: 52 inches
- · Vertical Travel: 27 inches