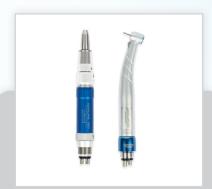

#### **High-speed LED Swivel Handpiece**

The High-speed Swivel LED Handpiece provides direct light on the face of the handpiece.

- Eliminates fiber optic tubing
- · Smooth and quiet operation

## **High-quality Handpieces**

- High-speed LED Swivel
- Low-speed
- Ultrasonic Scaler

Looking to customize your dental station?

Contact us to learn more about your options.