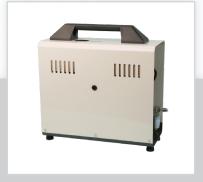

### **Oil Compressor**

• Horse Power: 1/2

• Noise Level: 40 decibels

• Tank Size: 2.25 gallons