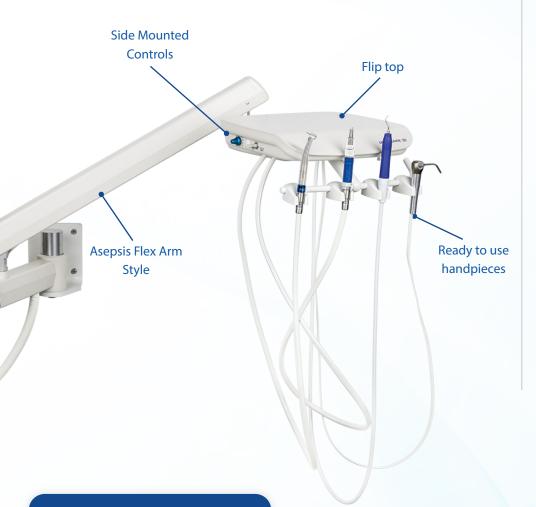

# **Diplomate Standard**

The **Dentalaire Diplomate Standard Style** is one of our most popular and versatile wall-mount dental systems. With side mounted control adjustments and a flex arm system with a pneumatic brake, this dental station can be designed to meet the exact specifications that you need.

This newly designed dental station comes with three handpieces, including the *NEW* LED Swivel High-speed Handpiece. For easier access to internal components, this delivery systems includes the innovative flip top design.

#### **Asepsis Flex Arm System**

The asepsis flex arm system with pneumatic brake provides more flexibility and efficiency.

- · Reach: 52 inches
- · Vertical Travel: 27 inches

#### **High-speed LED Swivel Handpiece**

The High-speed Swivel LED Handpiece provides direct light on the face of the handpiece.

- Eliminates fiber optic tubing
- · Smooth and quiet operation