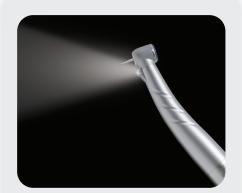

#### **High-speed LED Swivel Handpiece**

The High-speed Swivel LED Handpiece provides direct light on the face of the handpiece.

- Eliminates fiber optic tubing
- · Smooth and quiet operation