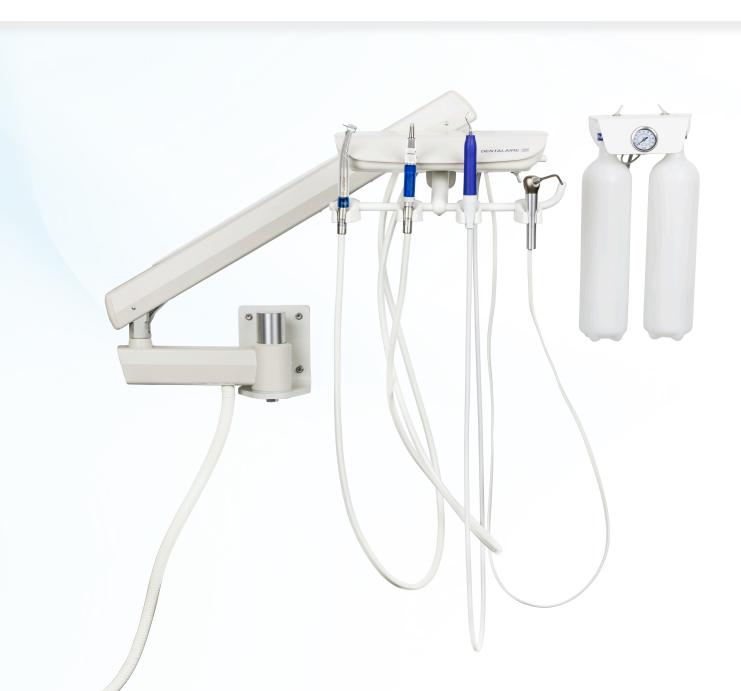

# Dentalaire Diplomate Standard

**Wall Mount Dental Station** 

# **Diplomate Standard**

The **Dentalaire Diplomate Standard Style** is one of our most popular and versatile wall-mount dental systems. With side mounted control adjustments and a flex arm system with a pneumatic brake, this dental station can be designed to meet the exact specifications that you need.

This newly designed dental station comes with three handpieces, including the *NEW* LED Swivel High-speed Handpiece. For easier access to internal components, this delivery systems includes the innovative flip top design.

- LED swivel high-speed handpiece, low-speed handpiece, LED piezo ultrasonic scaler
- · Air/water syringe
- Nitrogen or compressor air driven
- · Variable speed foot control
- 2 2 liter water bottle
- 2 year warranty excluding handpieces and accessories
- All other warranties are described in the individual product description