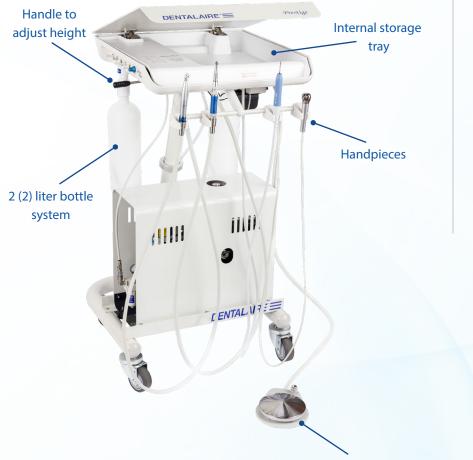

## **Prestige Dental Station**

The **Prestige Dental Station** is our most popular mobile dental station. It is known for its reliability, internal storage, and pneumatic height adjustment.

The included handpieces offer versatility and efficiency. This dental station now includes the *NEW* Swivel LED High-speed Handpiece that provides a brighter light source, compared to that of fiber-optic tubing.

DTP00511Prestige Dental Station with Oil CompressorDTP00511-OLPrestige Dental Station with Oil-less Compressor

Internal Storage and Parts

Opening the lid, will give access to the interal storage and parts.

- Easy access to replaceble
  parts
- Storage tray
- Improved serviceability

**High-speed LED Swivel Handpiece** 

The High-speed Swivel LED Handpiece provides direct light on the face of the handpiece.

- Eliminates fiber optic tubing
- Smooth and quiet operation

#### **Adjustable Height**

With a pneumatic lift, the height for this dental station can be easily adjusted.

- Dimensions: 38 1/4" 30" H x 22 1/2" W x 24 1/4" - 22" D
- Easy to store when not in use

**Looking to customize your dental station?** Contact us to learn more about your options.

Variable speed foot control