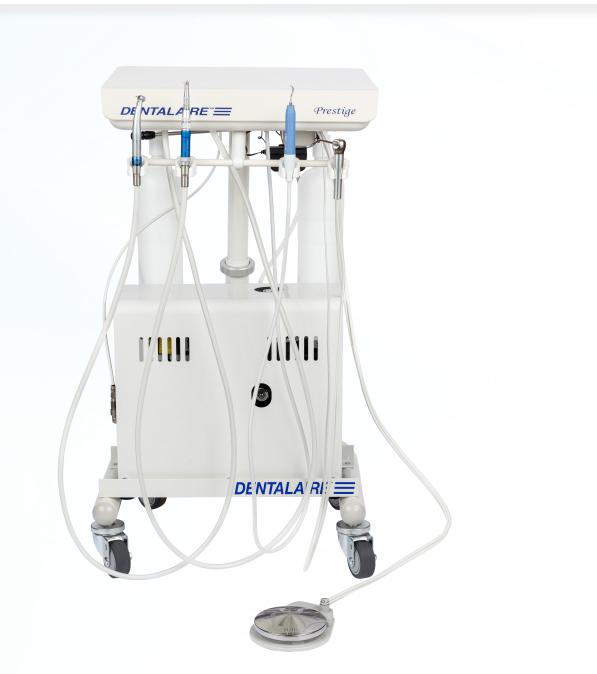

# Dentalaire Prestige Dental Station

**Mobile Dental Station** 

## **Prestige Dental Station**

The **Prestige Dental Station** is our most popular mobile dental station. It is known for its reliability, internal storage, and pneumatic height adjustment.

The included handpieces offer versatility and efficiency. This dental station now includes the *NEW* Swivel LED High-speed Handpiece that provides a brighter light source, compared to that of fiber-optic tubing.

- Quick disconnect pressurized water connection
- NEW High-speed LED swivel handpiece
- Low-speed handpiece
- LED Piezo scaler
- Telescopic pneumatic height adjustment from 38 1/4" 30"
- 2 year warranty excluding handpieces and accessories
- All other warranties are described in the individual product description