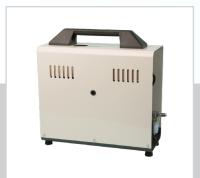

### **Oil Compressor**

- Horse Power: 1/2
- Noise Level: 40 decibels
- Tank Size: 2.25 gallons