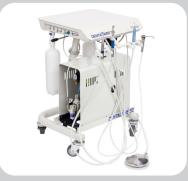

# Dentalaire Prestige Dental Station

**Mobile Dental Station** 

## **Prestige Dental Station**

The **Prestige Dental Station** is our most popular mobile dental station. It is known for its reliability, internal storage, and pneumatic height adjustment.

The included handpieces offer versatility and efficiency. This dental station now includes the *NEW* Swivel LED High-speed Handpiece that provides a brighter light source, compared to that of fiber-optic tubing.

DTP00511Prestige Dental Station with Oil CompressorDTP00511-OLPrestige Dental Station with Oil-less Compressor

Internal Storage and Parts

Opening the lid, will give access to the interal storage and parts.