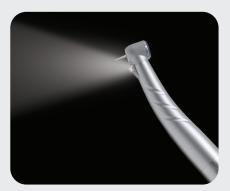

- Easy access to replaceble
  parts
- Storage tray
- Improved serviceability

**High-speed LED Swivel Handpiece** 

The High-speed Swivel LED Handpiece provides direct light on the face of the handpiece.

- Eliminates fiber optic tubing
- Smooth and quiet operation

## **High-quality Handpieces**

- High-speed LED Swivel
- Low-speed
- LED Ultrasonic Scaler