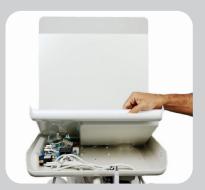

DTP00511Prestige Dental Station with Oil CompressorDTP00511-OLPrestige Dental Station with Oil-less Compressor

Internal Storage and Parts

Opening the lid, will give access to the interal storage and parts.

- Easy access to replaceble
  parts
- Storage tray
- Improved serviceability

**High-speed LED Swivel Handpiece** 

The High-speed Swivel LED Handpiece provides direct light on the face of the handpiece.

- Eliminates fiber optic tubing
- Smooth and quiet operation