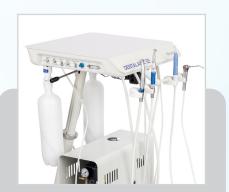

## **Prestige Dental Station**

The **Prestige Dental Station** is our most popular mobile dental station. It is known for its reliability, internal storage, and pneumatic height adjustment.

The included handpieces offer versatility and efficiency. This dental station now includes the *NEW* Swivel LED High-speed Handpiece that provides a brighter light source, compared to that of fiber-optic tubing.

- Quick disconnect pressurized water connection
- NEW High-speed LED swivel handpiece
- Low-speed handpiece
- LED Piezo scaler
- Telescopic pneumatic height adjustment from 38 1/4" 30"
- 2 year warranty excluding handpieces and accessories
- All other warranties are described in the individual product description

DTP00511Prestige Dental Station with Oil CompressorDTP00511-OLPrestige Dental Station with Oil-less Compressor

Internal Storage and Parts

Opening the lid, will give access to the interal storage and parts.

- Easy access to replaceble
  parts
- Storage tray
- Improved serviceability

**High-speed LED Swivel Handpiece** 

The High-speed Swivel LED Handpiece provides direct light on the face of the handpiece.

- Eliminates fiber optic tubing
- Smooth and quiet operation

#### **Adjustable Height**

With a pneumatic lift, the height for this dental station can be easily adjusted.

- Dimensions: 38 1/4" 30" H x 22 1/2" W x 24 1/4" - 22" D
- Easy to store when not in use

## **High-quality Handpieces**

- High-speed LED Swivel
- Low-speed
- LED Ultrasonic Scaler

## **Side Panel Controls**

- Asepsis design
- User-friendly controls
- Smooth handpiece tubing