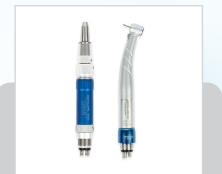

- Easy access to replaceble
  parts
- Storage tray
- Improved serviceability

**High-speed LED Swivel Handpiece** 

The High-speed Swivel LED Handpiece provides direct light on the face of the handpiece.

- Eliminates fiber optic tubing
- Smooth and quiet operation

## **High-quality Handpieces**

- High-speed LED Swivel
- Low-speed
- LED Ultrasonic Scaler