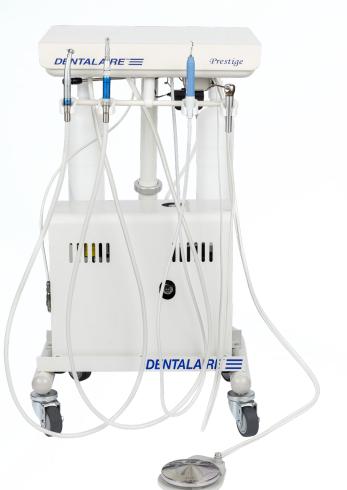

# Dentalaire Prestige Dental Station

**Mobile Dental Station** 

## **Prestige Dental Station**

The **Prestige Dental Station** is our most popular mobile dental station. It is known for its reliability, internal storage, and pneumatic height adjustment.

The included handpieces offer versatility and efficiency. This dental station now includes the *NEW* Swivel LED High-speed Handpiece that provides a brighter light source, compared to that of fiber-optic tubing.

- Quick disconnect pressurized water connection
- NEW High-speed LED swivel handpiece
- Low-speed handpiece
- LED Piezo scaler
- Telescopic pneumatic height adjustment from 38 1/4" 30"
- 2 year warranty excluding handpieces and accessories
- All other warranties are described in the individual product description