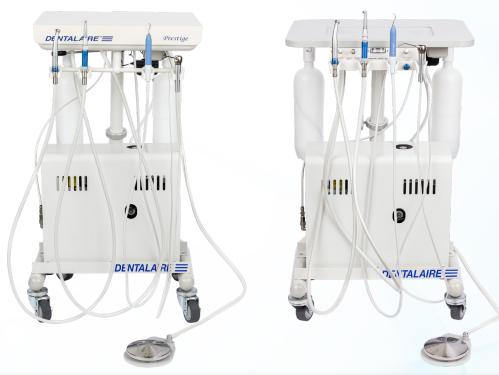

## Prestige vs. Ultimate

|                         | Prestige                                                                          | Ultimate                                                              |
|-------------------------|-----------------------------------------------------------------------------------|-----------------------------------------------------------------------|
| Design                  | Asepsis, Modern                                                                   | Traditional                                                           |
| Warranty                | 2 years                                                                           | 1 year                                                                |
| Piezo Scaler            | LED Lighted Piezo Scaler                                                          | Non Lighted Piezo Scaler                                              |
| Water Bottle<br>System  | 2 – 2 Liter Water<br>Bottle System                                                | 2 – 2 Liter Water<br>Bottle System                                    |
| Storage                 | Large Internal Storage<br>Under Lid                                               | No Internal Storage                                                   |
| Operation<br>Controls   | Side Located Recessed                                                             | Located on Front Panel                                                |
| Service                 | Enhanced serviceability. All<br>service parts are easily accessible<br>under lid. | Delivery system with service<br>parts located under top<br>countertop |
| Height<br>Adjustment    | Pneumatic Lift                                                                    | Manual                                                                |
| Compressor              | Oil and Oil-less Available                                                        | Oil and Oil-less Available                                            |
| High-speed<br>Handpiece | LED Swivel                                                                        | LED Swivel                                                            |