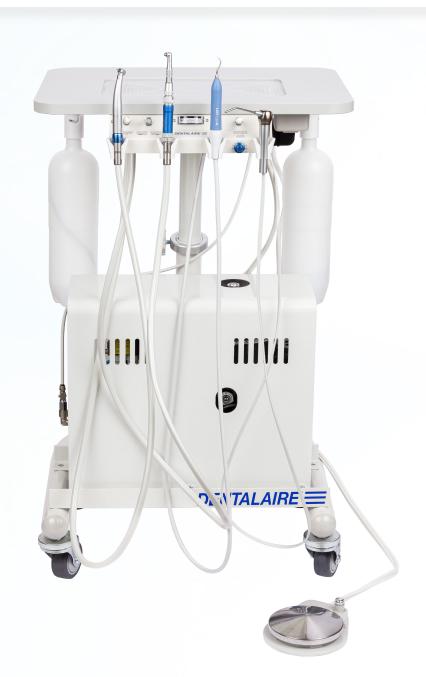

# **Dentalaire Ultimate Dental Station**

**Mobile Dental Station** 

# **Ultimate Dental Station**

The **Ultimate Dental Station** has a large workspace area that includes a removable stainless-steel tray, which can be used to place dental instruments and supplies.

The included handpieces offer versatility with the new LED Swivel high-speed handpiece, built-in piezo scaler, and a low-speed handpiece.

- Telescopic height adjustment from 40" down to 26.5"
- LED Swivel high-speed handpiece
- Low-speed handpiece
- Piezo scaler
- · Three-way syringe
- Stainless steel tray
- Quick disconnect pressurized water connection
- 1- year warranty excluding handpieces and accessories
- All other warranties are described in the individual product description

### **Large Work Area**

The stainless steel removable tray can be used to place dental instruments and supplies.

- 22" x 19" work area
- · Removable stainless steel tray