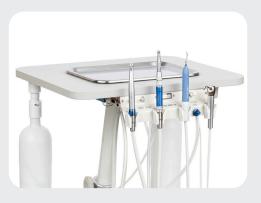

# **Ultimate Dental Station**

The **Ultimate Dental Station** has a large workspace area that includes a removable stainless-steel tray, which can be used to place dental instruments and supplies.

The included handpieces offer versatility with the new LED Swivel high-speed handpiece, built-in piezo scaler, and a low-speed handpiece.

### **Large Work Area**

The stainless steel removable tray can be used to place dental instruments and supplies.

- 22" x 19" work area
- · Removable stainless steel tray