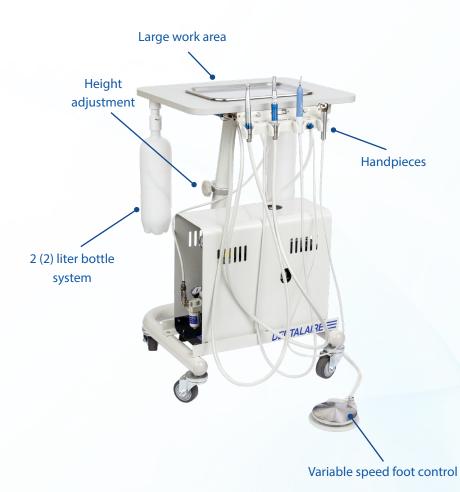

# **Ultimate Dental Station**

The **Ultimate Dental Station** has a large workspace area that includes a removable stainless-steel tray, which can be used to place dental instruments and supplies.

The included handpieces offer versatility with the new LED Swivel high-speed handpiece, built-in piezo scaler, and a low-speed handpiece.

- Telescopic height adjustment from 40" down to 26.5"
- LED Swivel high-speed handpiece
- Low-speed handpiece
- Piezo scaler
- · Three-way syringe
- Stainless steel tray
- Quick disconnect pressurized water connection
- 1- year warranty excluding handpieces and accessories
- All other warranties are described in the individual product description

### **Large Work Area**

The stainless steel removable tray can be used to place dental instruments and supplies.

- 22" x 19" work area
- · Removable stainless steel tray

# **Adjustable Height**

- 40" down to 26.5"
- Dimensions: 40 -26.5" H x
   22" D x 22" W

# **High-quality Handpieces**

- High-speed LED Swivel
- · Low-speed
- Ultrasonic Scaler