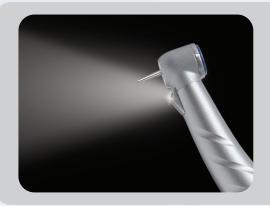

## **NEW High-speed LED Swivel Handpiece**

The High-speed Swivel LED Handpiece's macro-angledesign and high color rendering index provides direct light on the face of the handpiece that is high in intensity and provides larger coverage.

- · Eliminates fiber optic tubing
- Swivel rotation provides smooth and quiet operation
- · Helps reduce arm fatigue