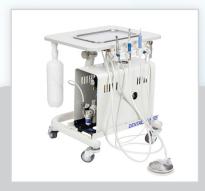

# **Dentalaire Ultimate Dental Station**

**Mobile Dental Station** 

# **Ultimate Dental Station**

The **Ultimate Dental Station** has a large workspace area that includes a removable stainless-steel tray, which can be used to place dental instruments and supplies.

The included handpieces offer versatility with the new LED Swivel high-speed handpiece, built-in piezo scaler, and a low-speed handpiece.

- Telescopic height adjustment from 40" down to 26.5"
- LED Swivel high-speed handpiece
- Low-speed handpiece
- Piezo scaler
- · Three-way syringe
- Stainless steel tray
- Quick disconnect pressurized water connection
- 1- year warranty excluding handpieces and accessories
- All other warranties are described in the individual product description

### **Large Work Area**

The stainless steel removable tray can be used to place dental instruments and supplies.

- 22" x 19" work area
- · Removable stainless steel tray

# **Adjustable Height**

- 40" down to 26.5"
- Dimensions: 40 -26.5" H x
   22" D x 22" W