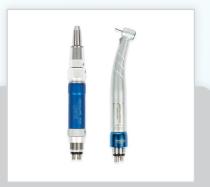

## **NEW High-speed LED Swivel Handpiece**

The High-speed Swivel LED Handpiece's macro-angledesign and high color rendering index provides direct light on the face of the handpiece that is high in intensity and provides larger coverage.

- · Eliminates fiber optic tubing
- Swivel rotation provides smooth and quiet operation
- · Helps reduce arm fatigue

# **High-quality Handpieces**

- High-speed LED Swivel
- · Low-speed
- Ultrasonic Scaler