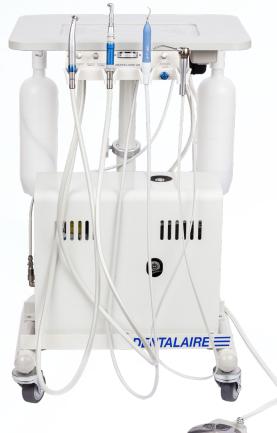

# **Dentalaire Ultimate Dental Station**

**Mobile Dental Station** 

# **Ultimate Dental Station**

The **Ultimate Dental Station** has a large workspace area that includes a removable stainless-steel tray, which can be used to place dental instruments and supplies.

The included handpieces offer versatility with the new LED Swivel high-speed handpiece, built-in piezo scaler, and a low-speed handpiece.

- Telescopic height adjustment from 40" down to 26.5"
- LED Swivel high-speed handpiece
- Low-speed handpiece
- Piezo scaler
- · Three-way syringe
- Stainless steel tray
- Quick disconnect pressurized water connection
- 1- year warranty excluding handpieces and accessories
- All other warranties are described in the individual product description

### **Large Work Area**

The stainless steel removable tray can be used to place dental instruments and supplies.

- 22" x 19" work area
- · Removable stainless steel tray